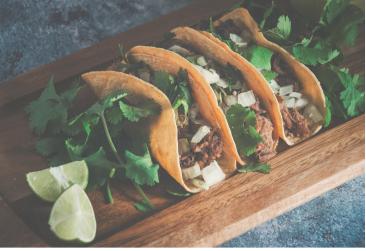

## The Taco Bar

Out love is spicy!

- The Shells are soft, hard or combination w/ the choice of flour or corn.
- The guests will be able to choose from beef, chicken or bean proteins
- Assortment of toppings which will include tomatoes, diced onions, black olives, shredded cheese, sour cream, jalapenos, avocado spread, hot or mild sauce.
  - Sides consist of Rice, refried beans, hot queso dip, salsa, guacamole, corn & flour chips
- Finish w/ a dessert bar of churros sprinkled in cinnamon or powdered sugar. Then dip into a warm chocolate sauce.