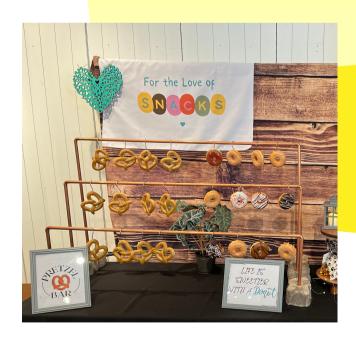

# Pretzel Buffet

You will be able to pick from Knot Pretzels, Pretzel Sticks or Pretzel Bites.

Next you pair your snack in honey mustard, ranch, cheesy sauce or sprinkle with salt!

We could pair this w/ a chocolate fountain & then sprinkle with crushed candy pieces!

YUMMY!!!

Bur 1 of kind custom made pretzel buffet will have you tied up in knots!

### Donut Wall

- Provided as a Wall & Grazing Table Display
- Recommend 2-4 pieces per guest
- You can Mix & Match

#### **Donuts**

stacked high with warm, goey, sugary goodness! Glazed Donuts paired with sprinkled candy or chocolate pieces.

Waffles
plain & cinnamon
served w/ chocolate sauce,
warm sryup & powdered
sugar