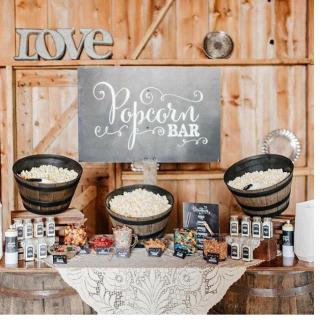

Out love is poppin!

### P O P C O R N B A R

Carmel Cheese Traditional

You can personalize the table to display an assortment of salty, sour, savory or candy mixes or have the bar premixed for you!.

### THESE ARE SOME OF OUR FAVORITES BUT FEEL FREE TO BE CREATIVE!