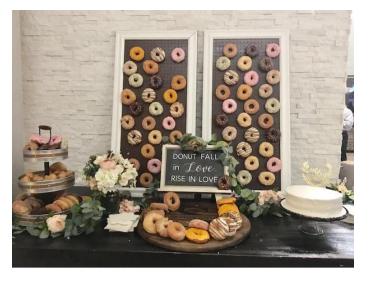

### Donut Wall

- Provided as a Wall & Grazing Table Display
- Recommend 2-4 pieces per guest
- You can Mix & Match

#### **Donuts**

stacked high with warm, goey, sugary goodness! Glazed Donuts paired with sprinkled candy or chocolate pieces.

Waffles
plain & cinnamon
served w/ chocolate sauce,
warm sryup & powdered
sugar