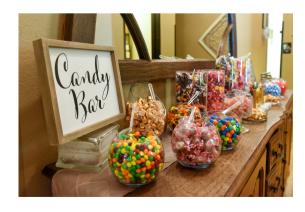

# What is your favorite types of cardy!

Let's start this party with a cotton candy cloud rolled in something Willy Wonka Style!

Combine your cloud w/ chocolate, sweet or sour mix. Maybe even sprinkled w/ hard or goey pieces.

View your paradise in a spin of pure imagination!!