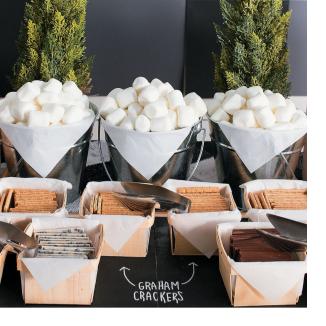

# The S'more Bar

The fun way to celebrate chocolate & marshmallow!

We provide 2 sizes of fluffy gooy marshmallows, you can pick colors or stay traditional white!

We pair the mellows with original or honey cinnamon graham crackers.

We can even mix & match for a tasteful explosion.

Finding a perfect pairing with candy, caramel or chocolate is up to you. But we will provide 3-6 melt-aways for your research!