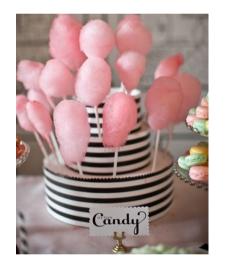

# What is your favorite types of cardy!

Let's start this party with a cotton candy cloud rolled in something Willy Wonka Style!

Combine your cloud w/ chocolate, sweet or sour mix. Maybe even sprinkled w/ hard or goey pieces.

View your paradise in a spin of pure imagination!!